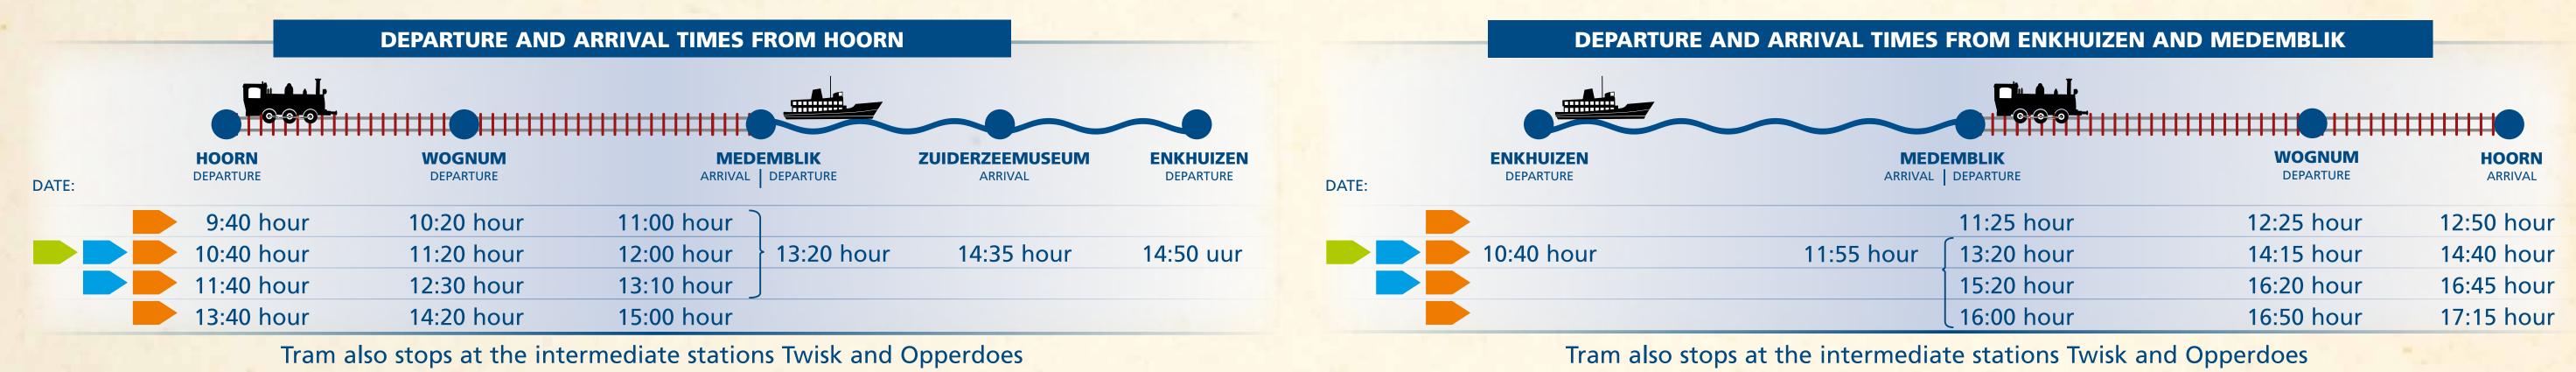

## **STEP 2 - CHOOSE YOUR DEPARTURE DATE**

|           | sat | sun | mon | tue | wed | thu | fri | sat | sun | mon | tue | wed | thu | fri | sat | sun | mon | tue | wed | thu | fri | sat | sun | mon | tue | wed | thu | fri | sat | sun | mon | tue | wed | thu | fri | sat sun | Choos            |
|-----------|-----|-----|-----|-----|-----|-----|-----|-----|-----|-----|-----|-----|-----|-----|-----|-----|-----|-----|-----|-----|-----|-----|-----|-----|-----|-----|-----|-----|-----|-----|-----|-----|-----|-----|-----|---------|------------------|
| january   |     |     | 1   | 2   | 3   | 4   | 5   | 6   | 7   | 8   | 9   | 10  | 11  | 12  | 13  | 14  | 15  | 16  | 17  | 18  | 19  | 20  | 21  | 22  | 23  | 24  | 25  | 26  | 27  | 28  | 29  | 30  | 31  |     |     |         | corres<br>that d |
| february  |     |     |     |     |     | 1   | 2   | 3   | 4   | 5   | 6   | 7   | 8   | 9   | 10  | 11  | 12  | 13  | 14  | 15  | 16  | 17  | 18  | 19  | 20  | 21  | 22  | 23  | 24  | 25  | 26  | 27  | 28  |     |     |         | Eve              |
| march     |     |     |     |     |     | 1   | 2   | 3   | 4   | 5   | 6   | 7   | 8   | 9   | 10  | 11  | 12  | 13  | 14  | 15  | 16  | 17  | 18  | 19  | 20  | 21  | 22  | 23  | 24  | 25  | 26  | 27  | 28  | 29  | 30  | 31      | 🗆 No             |
| april     |     | 1   | 2   | 3   | 4   | 5   | 6   | 7   | 8   | 9   | 10  | 11  | 12  | 13  | 14  | 15  | 16  | 17  | 18  | 19  | 20  | 21  | 22  | 23  | 24  | 25  | 26  | 27  | 28  | 29  | 30  |     |     |     |     |         | The t            |
| may       |     |     |     | 1   | 2   | 3   | 4   | 5   | 6   | 7   | 8   | 9   | 10  | 11  | 12  | 13  | 14  | 15  | 16  | 17  | 18  | 19  | 20  | 21  | 22  | 23  | 24  | 25  | 26  | 27  | 28  | 29  | 30  | 31  |     |         | a stea           |
| june      |     |     |     |     |     |     | 1   | 2   | 3   | 4   | 5   | 6   | 7   | 8   | 9   | 10  | 11  | 12  | 13  | 14  | 15  | 16  | 17  | 18  | 19  | 20  | 21  | 22  | 23  | 24  | 25  | 26  | 27  | 28  | 29  | 30      | diese            |
| july      |     | 1   | 2   | 3   | 4   | 5   | 6   | 7   | 8   | 9   | 10  | 11  | 12  | 13  | 14  | 15  | 16  | 17  | 18  | 19  | 20  | 21  | 22  | 23  | 24  | 25  | 26  | 27  | 28  | 29  | 30  | 31  |     |     |     |         |                  |
| august    |     |     |     |     | 1   | 2   | 3   | 4   | 5   | 6   | 7   | 8   | 9   | 10  | 11  | 12  | 13  | 14  | 15  | 16  | 17  | 18  | 19  | 20  | 21  | 22  | 23  | 24  | 25  | 26  | 27  | 28  | 29  | 30  | 31  |         |                  |
| september | 1   | 2   | 3   | 4   | 5   | 6   | 7   | 8   | 9   | 10  | 11  | 12  | 13  | 14  | 15  | 16  | 17  | 18  | 19  | 20  | 21  | 22  | 23  | 24  | 25  | 26  | 27  | 28  | 29  | 30  |     |     |     |     |     |         |                  |
| october   |     |     | 1   | 2   | 3   | 4   | 5   | 6   | 7   | 8   | 9   | 10  | 11  | 12  | 13  | 14  | 15  | 16  | 17  | 18  | 19  | 20  | 21  | 22  | 23  | 24  | 25  | 26  | 27  | 28  | 29  | 30  | 31  |     |     |         |                  |
| november  |     |     |     |     |     | 1   | 2   | 3   | 4   | 5   | 6   | 7   | 8   | 9   | 10  | 11  | 12  | 13  | 14  | 15  | 16  | 17  | 18  | 19  | 20  | 21  | 22  | 23  | 24  | 25  | 26  | 27  | 28  | 29  | 30  |         |                  |
| december  | 1   | 2   | 3   | 4   | 5   | 6   | 7   | 8   | 9   | 10  | 11  | 12  | 13  | 14  | 15  | 16  | 17  | 18  | 19  | 20  | 21  | 22  | 23  | 24  | 25  | 26  | 27  | 28  | 29  | 30  | 31  |     |     |     |     |         |                  |

## **STEP 3 - CHOOSE THE DEPARTURE AND ARRIVAL TIMES**

- oose the travel date in the calendar. The colour esponds with the available departure times for day. vent or special day: see www.stoomtram.nl. No travel options on these days.
- trams consist of vintage coaches hauled by eam locomotive. On some days a vintage sel-locomotive also runs.