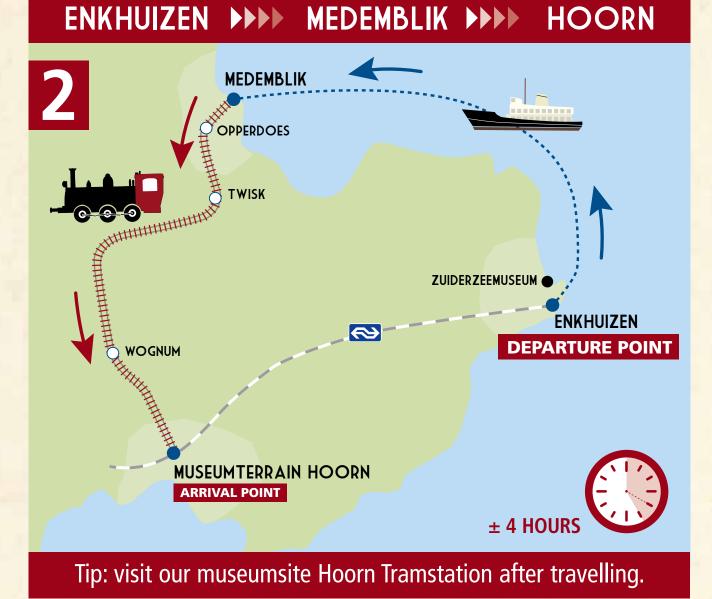

### 3 MEDEMBLIK **OPP**ERDOES ZUIDERZEEMUSEUM ENKHUIZEN WOGNUN MUSEUMTERRAIN HOORN **DEPARTURE POINT ARRIVAL POINT** Tip: visit our museumsite Hoorn Tramstation.

### HOORN **MEDEMBLIK MEDEMBLIK HOORN**

### HET STOOMTRAMAVONTUUR

Tip: visit our museumsite Hoorn Tramstation before travelling.

Discover the history of steamtrams in Holland during a short trip to Wognum Jc. and a visit to our museumsite Hoorn Tramstation. This program starts at 13.40 hrs on Tuesdays, Wednesdays and Thursdays in August. For other dates see our website stoomtram.nl or call 0229255255.