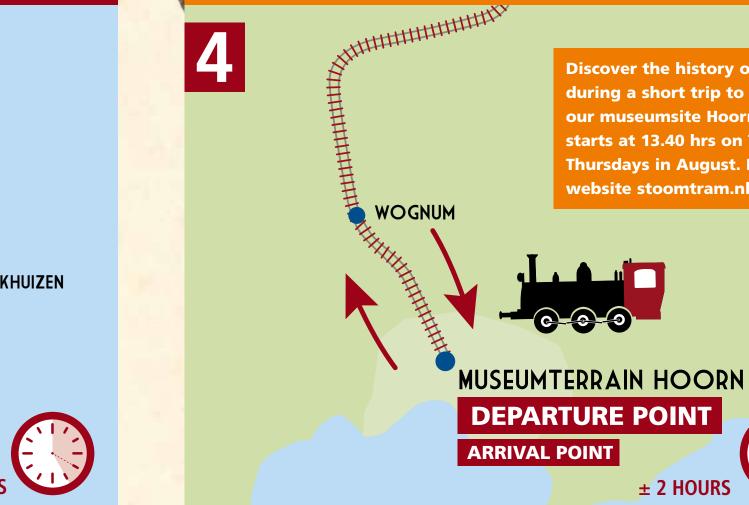

### HET STOOMTRAMAVONTUUR

Tip: visit our museumsite Hoorn Tramstation before travelling.

Discover the history of steamtrams in Holland during a short trip to Wognum Jc. and a visit to our museumsite Hoorn Tramstation. This program starts at 13.40 hrs on Tuesdays, Wednesdays and Thursdays in August. For other dates see our website stoomtram.nl or call 0229255255.

± 2 HOURS