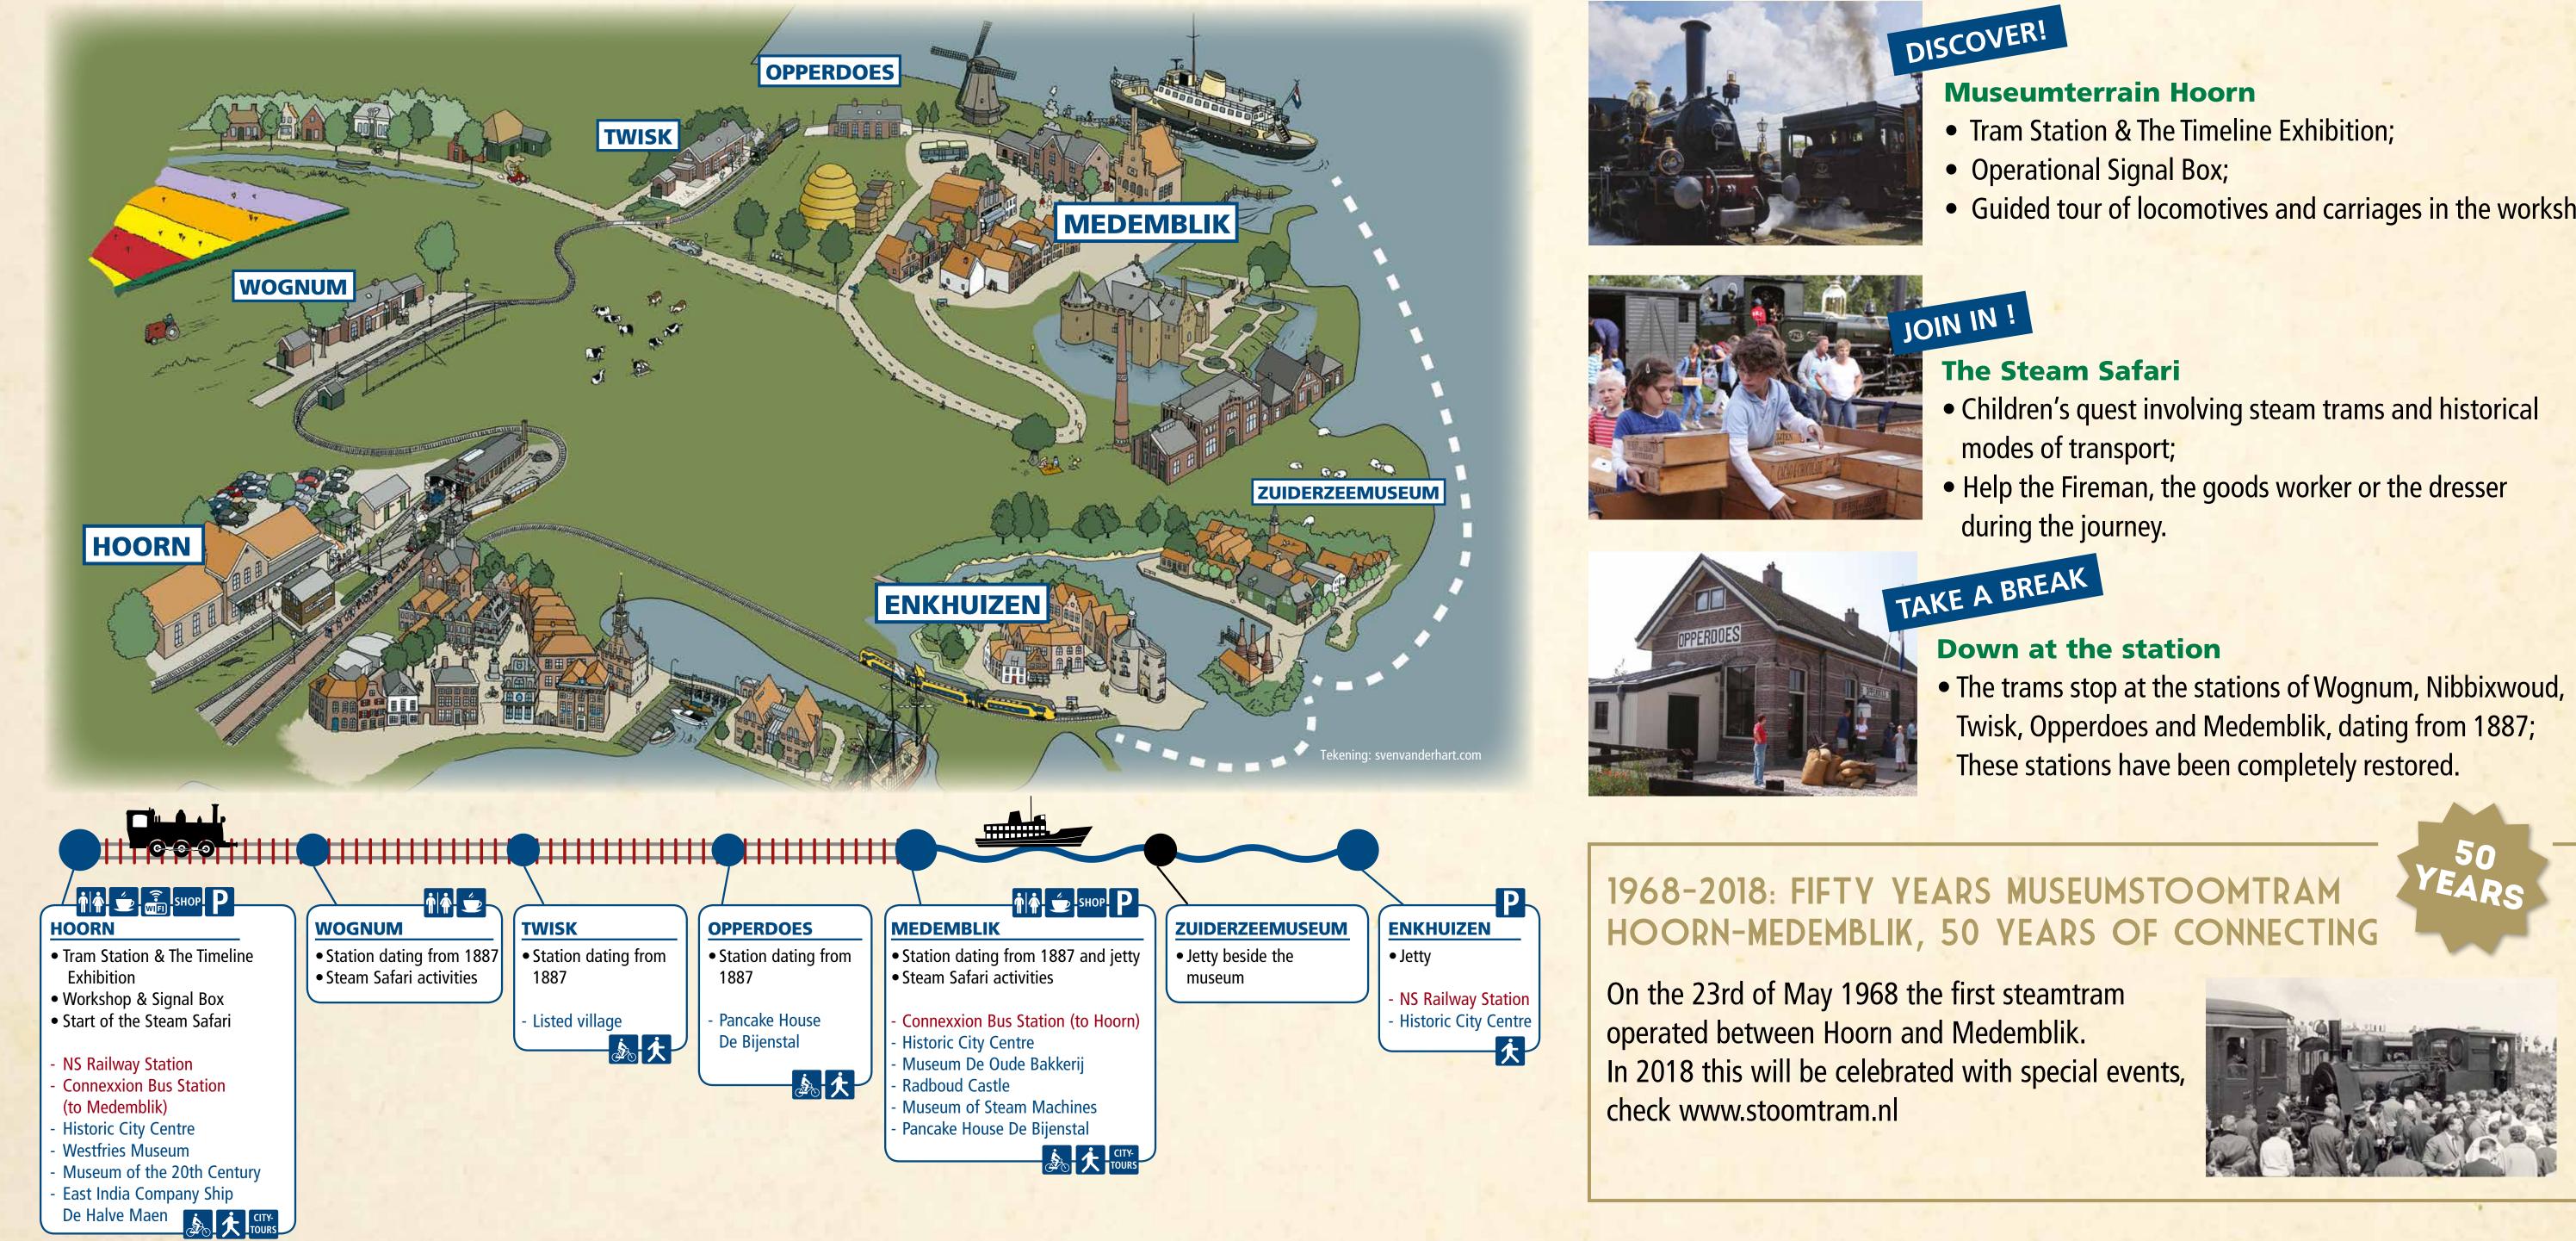

#### **Bello & The Collection**

- The Steam Tram Museum tells the story of the steam tram in the Netherlands;
- Locomotive NS 7742 Bello dates from 1914 and is the best known locomotive;
- Carriages and locomotives are restored and then run on the Hoorn-Medemblik local railway, which dates from 1887;
- Museum Ship Friesland was built in 1956 and sails between Medemblik and Enkhuizen.

### **STEP 4 - EXPERIENCE MORE!**

... at the Steam Tram Museum and the Historic Triangle of Hoorn - Medemblik - Enkhuizen.

- Guided tour of locomotives and carriages in the workshop.